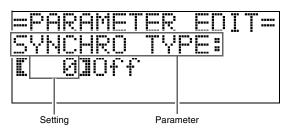

|

- \* The Music Presets in groups 2, 3, and 4 are numbered sequentially, following the numbers in group 1, which start with 1. For details about sequential numbers, see the "Music Preset List" on page A-8.
- After all editing operations are complete, press the 
   (EXIT) button to return to the editing operation selection screen (page E-29).

#### 

• A single preset can contain up to approximately 2,000 chords. If your edits cause the chord limit to be exceeded, the message "Memory Full" will appear on the display and further editing will become impossible.

#### ■ To edit Auto Accompaniment parameters

On the editing operation selection screen (page E-29), select "Parameter" and then press the 
 (ENTER) button to display the Auto Accompaniment parameter editing screen shown below.



2. Use the ℬ (<) and ℬ (>) buttons to select a parameter, and the ֎ (∨, ∧) buttons to change its setting.

|       | Parameter                                     | Description                                                                                                                                                                                                                                                                        | Setting